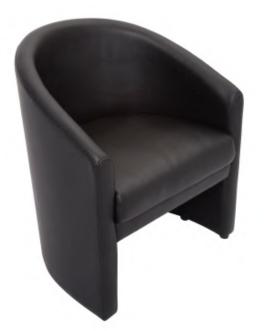

- SP TUB 1 Ideal for Reception Areas
- SP EXEC TUB Larger Tub with Flared Arm Rest and Stitching Detail

WARRANTY:

3 Years

Finishes Black

## SP TUB 1

Back Height:370mmOverall Height:730mmBack Width:500mmOverall Width:650mm

Seat Depth: Overall Depth: Seat Width: Overall Width: Seat Height:

430mm 500mm 540mm 650mm 446mm

Box Size: Cubic Mtr. Weight: 640L x 600W x 800H 0.31 19kg