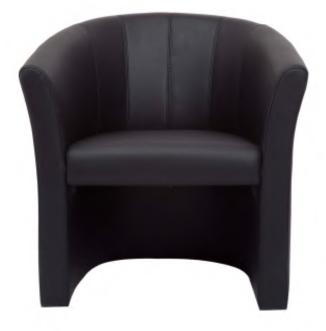

- SP TUB 1 Ideal for Reception Areas
- SP EXEC TUB Larger Tub with Flared Arm Rest and Stitching Detail

WARRANTY:

3 Years

Finishes Black

SP EXEC. TUB

Back Height: Overall Height: Back Width: Overall Width:

Seat Depth: Overall Depth: Seat Width: Overall Width: Seat Height:

Box Size: Cubic Mtr. Weight: 390mm 770mm 500mm 600mm

470mm 600mm 480mm 680mm 480mm