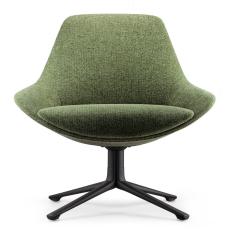

## LUTIE CLUB LOUNGE CHAIR

The Lutie Club 4 Star Base Breakout Lounge Chair combines comfort and style seamlessly. Featuring a solid steel 4-leg leaf base, steel inner frame and molded foam for the backrest and seat, it is a inviting piece for any reception, meeting or breakout area.

## **PRODUCT DESCRIPTION**

Lutie Club 4 Star Base Breakout Lounge Chair - Olive 755mm W x 730mm D x 760mm H Upholstered In OTE Fabrics - Lena - 353 (Olive) Solid Steel 4 Leg Leaf Base Finished In Black P/C Seat Height: 425mm Seat Height: 425mm Seat Depth: 515mm Seat Width: 570mm